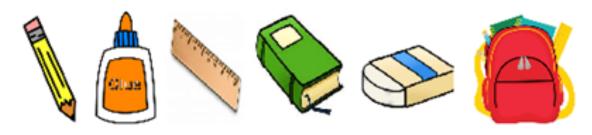

chữ dựa vào tranh gợi ý)/ (10ps)

## Word Search

| Α      | U             | Ν      | W      | Z      | Р      | E | Ν | с      | ı      | L  | R      |  |
|--------|---------------|--------|--------|--------|--------|---|---|--------|--------|----|--------|--|
| Р      | E             | Ν      | Z      | Q      | т      | У | G | 0      | В      | В  | U      |  |
| L      | ٧             | ×      | В      | 0      | 0      | K | L | A      | У      | ĸ  | L      |  |
| s<br>Z | B<br><i>O</i> | A<br>P | G<br>L | P<br>M | L<br>W | R | E | C<br>P | T<br>5 | 00 | E<br>R |  |
| G      | н             | Q      | E      | R      | A      | 5 | E | R      | У      | z  | Ν      |  |
|        |               |        |        |        |        |   |   |        |        |    |        |  |

Find:



The end